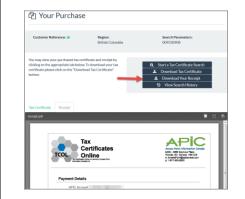

When your certificate appears, you can print it by clicking the **Download Tax Certificate** button.

#### **View Your Receipt**

When your tax certificate displays, click the **Receipt** tab to display the receipt. You can print it by clicking the **Download Your Receipt** button. Like your tax certificates, the receipt will be available in the Purchase History tab.