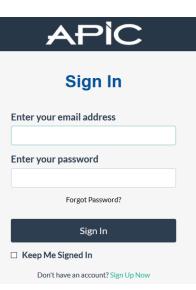

# Sign In

To purchase a Tax Certificate, go to <u>www.apicanada.com</u> and hover over the Services link on the top menu bar. Then click **Tax Certificates**.

Click **Purchase Tax Certificates** to proceed to the sign in page.

### PURCHASE TAX CERTIFICATES

Enter the email address you registered your APIC account with and the password you created. Then click **Sign In**.