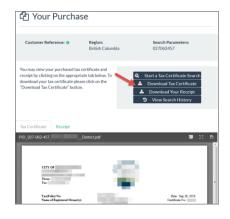

When your certificate appears, you can print it by clicking the **Download Tax Certificate** button.

#### **View Your Receipt**

When your tax certificate displays, click the **Receipt** tab to display the receipt. You can print it by clicking the **Download Your Receipt** button. Like your tax certificates, the receipt will be available in the Purchase History tab.