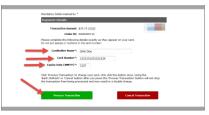

Enter the Cardholder Name, Card Number, and Expiry Date, then click **Process Transaction**.

| Mandatory fields marked by *                                     |                                                                                                                                                                          |  |
|------------------------------------------------------------------|--------------------------------------------------------------------------------------------------------------------------------------------------------------------------|--|
| Payment Details                                                  |                                                                                                                                                                          |  |
| Transaction Amount:                                              | \$35.75 (                                                                                                                                                                |  |
| Order ID: (                                                      | 0006366715                                                                                                                                                               |  |
| Please complete the following<br>to not put spaces or hyphens in | details exactly as they appear on your card.<br>In the card number.                                                                                                      |  |
| Cardholder Name*:                                                | John Doe                                                                                                                                                                 |  |
| Card Number*:                                                    | 1231231231231231234                                                                                                                                                      |  |
| Expiry Date (MMYY)*:                                             | 1227                                                                                                                                                                     |  |
| 'Rack', Refresh' or 'Cancel' butt                                | charge your card. Only click the button once. Using the<br>ton after you press the Process Transaction button will not stop<br>cossed and may result in a double charge. |  |
| Process Transection                                              | n Concel Transaction                                                                                                                                                     |  |